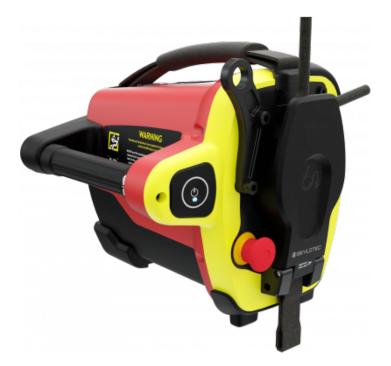

## ActSafe RCX Rescue Aselemelens

The battery-powered ActSafe RCX rope winch is a motorised system to ensure the transport of persons or loads to hard-to-reach areas where occasional or repetitive work is carried out.

The ActSafe RCX rope winch has been specially developed for effortless and efficient rescue operations. The main users are search and rescue (SAR) teams from the fire brigade, disaster relief or emergency services. The innovative device is compact, lightweight and complies with protection class IP67 (dustproof and waterproof). It is equipped with replaceable and rechargeable batteries and a remote control with a range of up to 150 metres. The ActSafe RCX is perfectly suited for ropes with different diameters and is therefore flexible and quickly ready for use. The device is certified for a user weight up to 250 kg.

- Simplifies and accelerates work during rescue operations

- 0-24 m/minute at 250 kg, IP67 standard
- Variable rope grab system

Weight:

13,3 kg